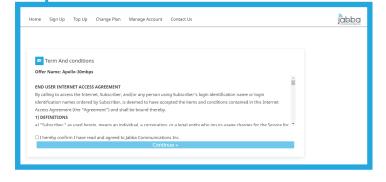

All new users **MUST BE ON-SITE** as billing starts immediately after signup.

- Open the Devices WIFI setting and search for "JabbaWiFi"
- 2. A pop-up will appear. If it does not appear be sure you're using a device that allows pop-ups, such as a smartphone and you have enough signal strength.
- 3. Click the "User Sign Up" Button.
- 4. Select the package you wish to have access to.
- Read and Check the box underneath the Terms and Conditions.