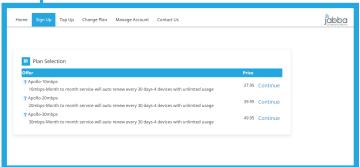

All new users **MUST BE ON-SITE** as billing starts immediately after signup.

- Open the Devices WIFI setting and search for "JabbaWiFi"
- 2. A pop-up will appear. If it does not appear be sure you're using a device that allows pop-ups, such as a smartphone and you have enough signal strength.
- 3. Click the "User Sign Up" Button.
- 4. Select the package you wish to have access to.
- Read and Check the box underneath the Terms and Conditions.