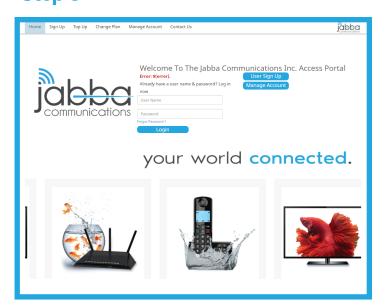

All new users **MUST BE ON-SITE** as billing starts immediately after signup.

- Open the Devices WIFI setting and search for "JabbaWiFi"
- 2. A pop-up will appear. If it does not appear be sure you're using a device that allows pop-ups, such as a smartphone and you have enough signal strength.
- 3. Click the "User Sign Up" Button.
- 4. Select the package you wish to have access to.
- Read and Check the box underneath the Terms and Conditions.