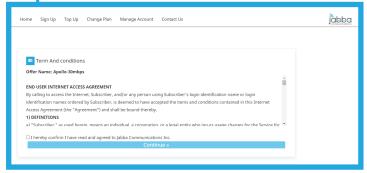

All new users **MUST BE ON-SITE** as billing starts immediately after signup.

- Open the Devices WIFI setting and search for "PuebloElMirageWiFi"
- 2. A pop-up will appear. If it does not appear be sure you're using a device that allows pop-ups, such as a smartphone and you have enough signal strength.
- 3. Click the "User Sign Up" Button.
- 4. Select the package you wish to have access to.
- Read and Check the box underneath the Terms and Conditions.

### Step 4