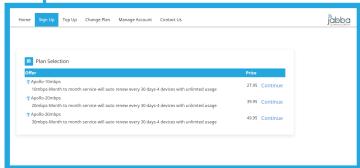

All new users **MUST BE ON-SITE** as billing starts immediately after signup.

- Open the Devices WIFI setting and search for "PuebloElMirageWiFi"
- 2. A pop-up will appear. If it does not appear be sure you're using a device that allows pop-ups, such as a smartphone and you have enough signal strength.
- 3. Click the "User Sign Up" Button.
- 4. Select the package you wish to have access to.
- Read and Check the box underneath the Terms and Conditions.

### Step 5

# Plan Selection Purchase Summary By Clicking "Complete Order" you agree to; Plan Name: Apollo-30mbps Plan Description: 30mbps-Month to month service-will auto renew every 30 days-4 devices with unlimted usage Price: 49.95 s / Month Complete Order # Back