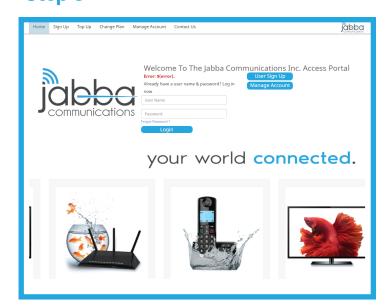

All new users **MUST BE ON-SITE** as billing starts immediately after signup.

- Open the Devices WIFI setting and search for "PuebloElMirageWiFi"
- 2. A pop-up will appear. If it does not appear be sure you're using a device that allows pop-ups, such as a smartphone and you have enough signal strength.
- 3. Click the "User Sign Up" Button.
- 4. Select the package you wish to have access to.
- Read and Check the box underneath the Terms and Conditions.

### Step 3