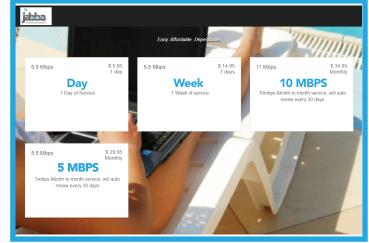

All new users **MUST BE ON-SITE** as billing starts immediately after signup.

- 1. Open the Devices WIFI setting and search for **"ResortNameWiFi"**
- 2. A pop-up will appear. If it does not appear be sure you're using a device that allows pop-ups, such as a smartphone and you have enough signal strength.
- 3. Click the "Sign Up Now!" Button.
- 4. Select the package you wish to have access to.
- 5. Confirm the package you selected and click **Next**.