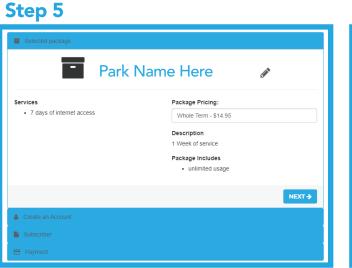

All new users **MUST BE ON-SITE** as billing starts immediately after signup.

- 1. Open the Devices WIFI setting and search for **"ResortNameWiFi"**
- 2. A pop-up will appear. If it does not appear be sure you're using a device that allows pop-ups, such as a smartphone and you have enough signal strength.
- 3. Click the "Sign Up Now!" Button.
- 4. Select the package you wish to have access to.
- 5. Confirm the package you selected and click **Next**.

# HIGH SPEED INTERNET Set-up Walkthrough

- 6. Create a username and pasword and click Next.
- 7. Fill in all your information and click **Next**.
- 8. Fill in your payment information and click **Sign Up**.
- 9. Review your receipt, Login and start browsing!