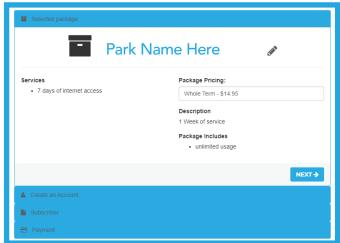

All new users **MUST BE ON-SITE** as billing starts immediately after signup.

- Open the Devices WIFI setting and search for "JabbaPineCountry"
- 2. A pop-up will appear. If it does not appear be sure you're using a device that allows pop-ups, such as a laptop or smartphone and you have enough signal strength.
- 3. Click the "Sign Up Now!" Button.
- 4. Select the package you wish to have access to.
- 5. Confirm the package you selected and click **Next**.