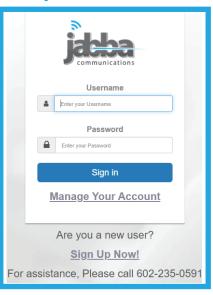

All new users **MUST BE ON-SITE** as billing starts immediately after signup.

- Open the Devices WIFI setting and search for "JabbaPineCountry"
- 2. A pop-up will appear. If it does not appear be sure you're using a device that allows pop-ups, such as a laptop or smartphone and you have enough signal strength.
- 3. Click the "Sign Up Now!" Button.
- 4. Select the package you wish to have access to.
- 5. Confirm the package you selected and click **Next**.

## HIGH SPEED INTERNET Set-up Walkthrough

- 6. Create a username and pasword and click Next.
- 7. Fill in all your information and click **Next**.
- 8. Fill in your payment information and click **Sign Up**.
- 9. Review your receipt, Login and start browsing!