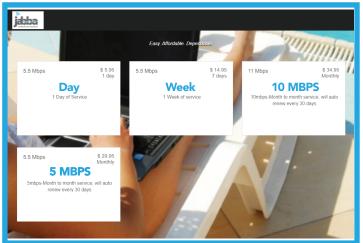

All new users **MUST BE ON-SITE** as billing starts immediately after signup.

- Open the Devices WIFI setting and search for "JabbaPineCountry"
- 2. A pop-up will appear. If it does not appear be sure you're using a device that allows pop-ups, such as a laptop or smartphone and you have enough signal strength.
- 3. Click the "Sign Up Now!" Button.
- 4. Select the package you wish to have access to.
- 5. Confirm the package you selected and click **Next**.