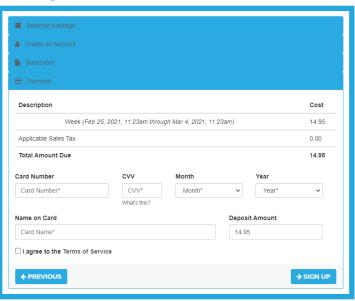

port@jabbacom.com.

All new users **MUST BE ON-SITE** as billing starts immediately after signup.

- Open the Devices WIFI setting and search for "JabbaPineCountry"
- 2. A pop-up will appear. If it does not appear be sure you're using a device that allows pop-ups, such as a laptop or smartphone and you have enough signal strength.
- 3. Click the "Sign Up Now!" Button.
- 4. Select the package you wish to have access to.
- 5. Confirm the package you selected and click **Next**.

### Step 3



### Step 5



### Step 4





## HIGH SPEED INTERNET Set-up Walkthrough

- 6. Create a username and pasword and click Next.
- 7. Fill in all your information and click **Next**.
- 8. Fill in your payment information and click **Sign Up**.
- 9. Review your receipt, Login and start browsing!

### Step 8



#### Step 6

| Create an Account |                  |        |
|-------------------|------------------|--------|
|                   |                  |        |
| Username          |                  |        |
| xxx-xxxxxxxx123   |                  |        |
| Password          | Confirm Password |        |
|                   |                  |        |
|                   |                  |        |
| <b>←</b> PREVIOUS |                  | NEXT - |
| Subscriber        |                  |        |

### Step 7

| irst Name                                    |       | M.I. | Last N       | Last Name |   |  |
|----------------------------------------------|-------|------|--------------|-----------|---|--|
| First Name*                                  |       | M.I. | Last